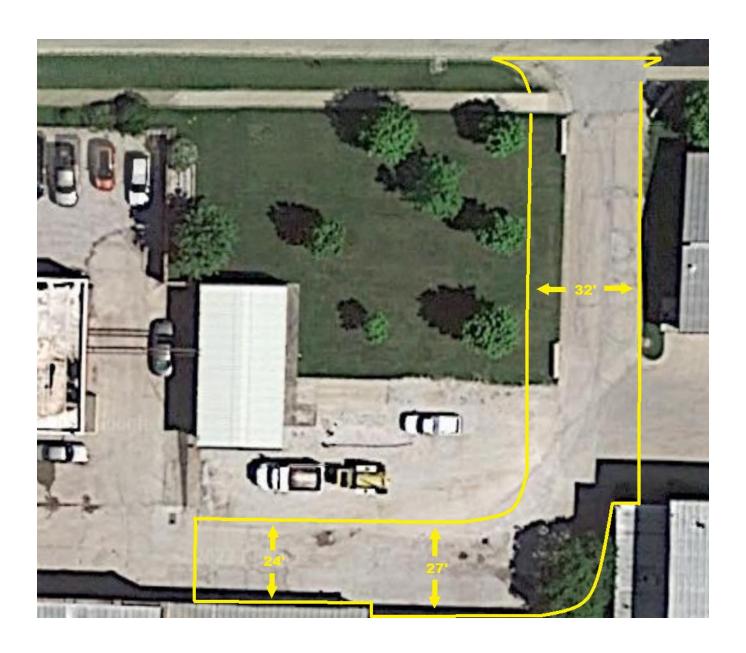

| <b>Bid Tab:</b> Total amount of 1" minus rock for the 4" base |    |
|---------------------------------------------------------------|----|
| Excavation and site preparation                               |    |
| Curbing cost (127' roll back, 219' straight back)             |    |
| Concrete square footage cost (7200 sq feet)                   |    |
| Concrete joints and sealant                                   |    |
| Concrete chairs and dowels at panel joints                    |    |
| Storm box alteration with new trough drain                    |    |
| Total                                                         | \$ |
| Contractor:                                                   |    |
| Address:                                                      |    |
| Phone Number:                                                 |    |
| Email Address:                                                |    |

<sup>\*</sup>Please note the expansion of concrete from the current driveway extends 109' south of the sidewalk to the west turning radius.